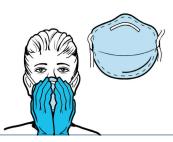

### **RESPIRATOR**

Put on respirator (such as N95) or a regular mask, ensuring proper seal. **Ensure** straps are not crossed.

Verify mask seal. Place hands over the front of the respirator. Breathe an easy deep breath in and out.