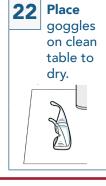

RY**

Put on face shield or eye protection (such as goggles).

Full PPE must be adjusted and properly fitted prior to entering the room.



Do not touch face or re-adjust PPE inside room.

## COVID-19 Terminal Doffing at End of Patient Care

### Taking PPE **OFF**

Reach back and release the neck portion.





Remove and discard into bin without touching outside of gown.

DO NOT REUSE.



Remove and dispose gloves.



**5** Sanitize hands.





# **EXIT** patient room

### **MASK**

6 Put on fresh gloves.





Remove mask, lower strap and then upper.
Store mask.



### **FACE SHIELD**

Wipe front and back of shield.





13 Wipe foam band.



Place shield upside down to dry.







Wash hands with soap and water or sanitize hands.



### **GOGGLES**

19 Wipe front and back of lens.













### Next Patient Requires Clean PPE