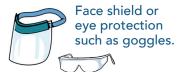

### **EYES + ENTRY**

Put on face shield or eye protection (such as goggles).

Full PPE must be adjusted and properly fitted prior to entering the room.

Do not touch face or re-adjust PPE inside room.