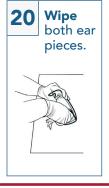

ENTRY**

Put on face shield or eye protection (such as goggles).

Full PPE must be adjusted and properly fitted prior to entering the room.



Do not touch face or re-adjust PPE inside room.

## COVID-19 Terminal Doffing at End of Patient Care

### Taking PPE **OFF**

Reach back and release the neck portion.





Remove and discard into bin without touching outside of gown.

DO NOT REUSE.



Remove and dispose gloves.



**5** Sanitize hands.





# **EXIT** patient room

### **MASK**

6 Put on fresh gloves.





Remove mask, lower strap and then upper.
Store mask.



### **FACE SHIELD**

Wipe front and back of shield.





13 Wipe foam band.



Place shield upside down to dry.







Wash hands with soap and water or sanitize hands.



### **GOGGLES**

19 Wipe front and back of lens.













### Next Patient Requires Clean PPE