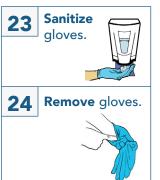

### Taking PPE **OFF**

Reach back and release the neck portion.

Remove and discard into bin without touching outside of gown.

DO NOT REUSE.

Remove and dispose gloves.

**5** Sanitize hands.