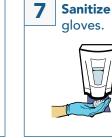

### Taking PPE **OFF**

Reach back and release the neck portion.

Remove and discard into bin without touching outside of gown.

DO NOT REUSE.

Remove and dispose gloves.

**5** Sanitize hands.