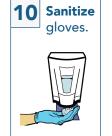

### Taking PPE **OFF**

Reach back and release the neck portion.

Remove and discard into bin without touching outside of gown.

DO NOT REUSE.

Remove and dispose gloves.

**5** Sanitize hands.