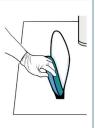

### **FACE SHIELD**

Wipe front and back of shield.

13 Wipe foam band.

Place shield upside down to dry.

Wash hands with soap and water or sanitize hands.