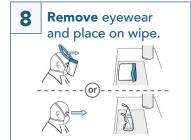

### **MASK**

6 Put on fresh gloves.

Remove mask, lower strap and then upper.
Store mask.

### **FACE SHIELD**

Wipe front and back of shield.

13 Wipe foam band.

Place shield upside down to dry.

Wash hands with soap and water or sanitize hands.

### **GOGGLES**

19 Wipe front and back of lens.