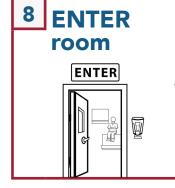

## COVID-19 Putting PPE ON



### WHAT YOU NEED





Respirator recommended for **aerosol** generating procedures.



Surgical mask is acceptable for nonaerosol generating procedures if respirator is not available.





### **GOWN + GLOVES**

Batch work and plan ahead, having items available outside each patient room.





Put on gown outside room. Open-end faces your back. Tie the back of the gown.



### **RESPIRATOR**

Put on respirator (such as N95) or a regular mask, ensuring proper seal. **Ensure** straps are not crossed.



Verify mask seal. Place hands over the front of the respirator. Breathe an easy deep breath in and out.



### **EYES + ENTRY**

Put on face shield or eye protection (such as goggles).

Full PPE must be adjusted and properly fitted prior to entering the room.



Do not touch face or re-adjust PPE inside room.

## COVID-19 Terminal Doffing at End of Patient Care

### Taking PPE **OFF**

Reach back and release the neck portion.





Remove and discard into bin without touching outside of gown.

DO NOT REUSE.



Remove and dispose gloves.



**5** Sanitize hands.





# **EXIT** patient room

### **MASK**

6 Put on fresh gloves.





Remove mask, lower strap and then upper.
Store mask.



### **FACE SHIELD**

Wipe front and back of shield.





13 Wipe foam band.



Place shield upside down to dry.







Wash hands with soap and water or sanitize hands.



### **GOGGLES**

19 Wipe front and back of lens.













### Next Patient Requires Clean PPE