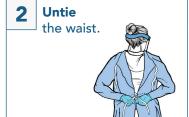

### **GOWN + GLOVES**

Batch work and plan ahead, having items available outside each patient room.

Put on gown outside room. Open-end faces your back. Tie the back of the gown.