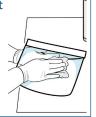

### **FACE SHIELD**

Wipe front and back of shield.

13 Wipe foam band.

Place shield upside down to dry.

Wash hands with soap and water or sanitize hands.