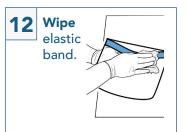

roper seal. **Ensure** straps are not crossed.



Verify mask seal. Place hands over the front of the respirator. Breathe an easy deep breath in and out.



### **EYES + ENTRY**

Put on face shield or eye protection (such as goggles).

Full PPE must be adjusted and properly fitted prior to entering the room.



Do not touch face or re-adjust PPE inside room.

## COVID-19 Terminal Doffing at End of Patient Care

### Taking PPE **OFF**

Reach back and release the neck portion.





Remove and discard into bin without touching outside of gown.

DO NOT REUSE.



Remove and dispose gloves.



**5** Sanitize hands.





# **EXIT** patient room

### **MASK**

6 Put on fresh gloves.





Remove mask, lower strap and then upper.
Store mask.



### **FACE SHIELD**

Wipe front and back of shield.





13 Wipe foam band.



Place shield upside down to dry.







Wash hands with soap and water or sanitize hands.



### **GOGGLES**

19 Wipe front and back of lens.













### Next Patient Requires Clean PPE