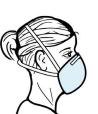

### **RESPIRATOR**

Put on respirator (such as N95) or a regular mask, ensuring proper seal. **Ensure** straps are not crossed.

Verify mask seal. Place hands over the front of the respirator. Breathe an easy deep breath in and out.