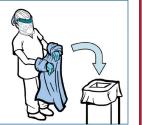

### Taking PPE **OFF**

Reach back and release the neck portion.

Remove and discard into bin without touching outside of gown.

DO NOT REUSE.

Remove and dispose gloves.

**5** Sanitize hands.

# **EXIT** patient room